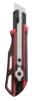

### 42051 25mm Snap-off Blade Utility Knife with Screw Lock

This sturdy knife cuts through thick materials with ease. Ratchet wheel screw lock withholds 100 pounds of force without blade retracting. Ruged safety grip and anodized steel blade holder assure durability. Plus easy blade changing and spare blade storage in the handle. Strap hole useful for carrying or storing.

\*Carded, 0.39lb, 6pk