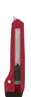

### 25mm Snap-Off Utility Knife

### 42051 25mm Snap-off Blade Utility Knife with Screw Lock

This sturdy knife cuts through thick materials with ease. Ratchet wheel screw lock withholds 100 pounds of force without blade retracting. Ruged safety grip and anodized steel blade holder assure durability. Plus easy blade changing and spare blade storage in the handle. Strap hole useful for carrying or storing.

\*Carded, 0.39lb, 6pk