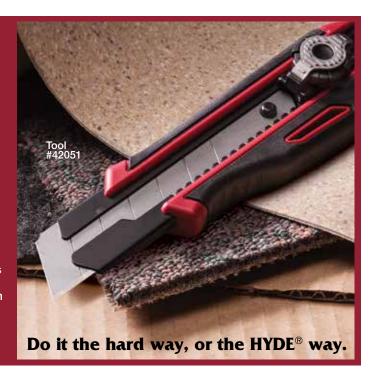

# Make Tough Jobs a Snap!

### HYDE® 25mm Snap Blade Utility Knife. Sharp. Forceful. Rugged.

This rugged retractable utility knife cuts easily through carpets, linoleum, drywall and more. Its powerful screw lock provides maximum holding power, and 7 heavy duty points per blade offer many working hours from a single blade.

## Plus a Heavy Duty 18mm Knife The sturdy screw

The sturdy screw lock allows for 44 pounds of holding force. Heavy duty steel blade holder for durability.

Tool #42050