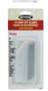

### 18mm Snap-Off Replacement Blades

For use with HYDE® #42030, #42047, #42050 and most other 18mm knives. 8 points per blade.

### 42357 18mm Snap-Off Blades 10-Blade Dispenser with Used Blade Storage

Reusable dispenser with hang hole holds 10 blades. Used blade storage for safe disposal.

\*Carded, 2.7lb, 10pk