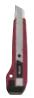

### 42050 18mm Snap-Off Blade Utility Knife with Screw Lock

Heavy-duty, ratchet-wheel screw lock provides 44 pounds of holding force without blade retractinging – cut heavy cartons, flooring, drywall and more. 8 points per blade, easy blade changing and a stainless steel blade holder for durability. Bit hole in handle can be used for screwdriver.

\*Carded, 0.19b, 10pk